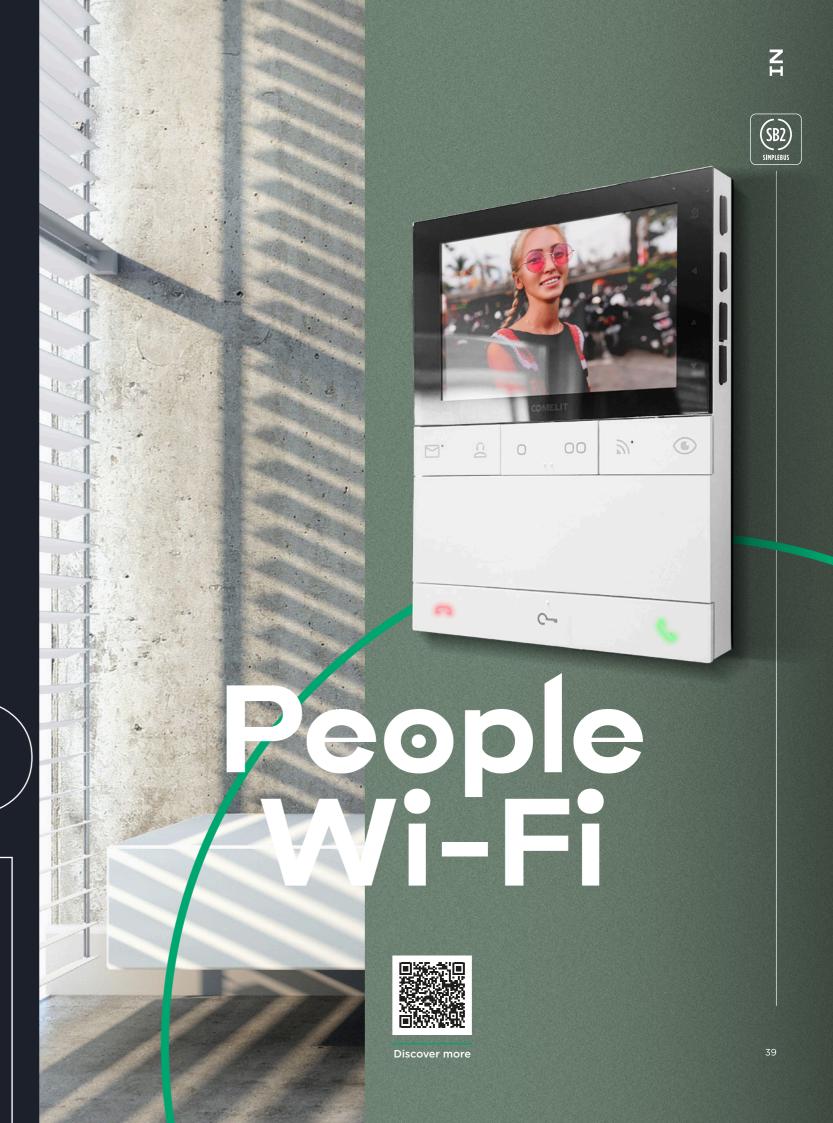

### $\checkmark$

Technology, convenience and sustainability meet in **People Wi-Fi**. Thanks to Wi-Fi, you can manage calls wherever you are, in total security, seeing and interacting with whoever shows up at your door at any time with your smartphone. The sleek and minimal design makes **People Wi-Fi** the right solution for any environment while its robustness makes it a product of absolute reliability. What's more, with its environmentally friendly packaging, you also secure the Planet.