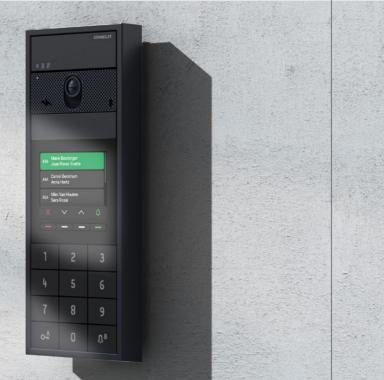

The strength of steel, the beauty of design. **30ne6** is the signature solution for home security: sturdy, solid, long-lasting and with all the Comelit quality. The **30ne6 Sense** range of pushbuttons consists of 2 versions - Audio/Video and Audio, both in brushed steel, both characterized by a minimalist and elegant style that can be perfectly integrated with contemporary architectural trends. Winner of the Red Dot Award, Good Design Award and Merlion Awards, Comelit 3one6 is the world's first handset to employ capacitive technology. Beyond Expectation.