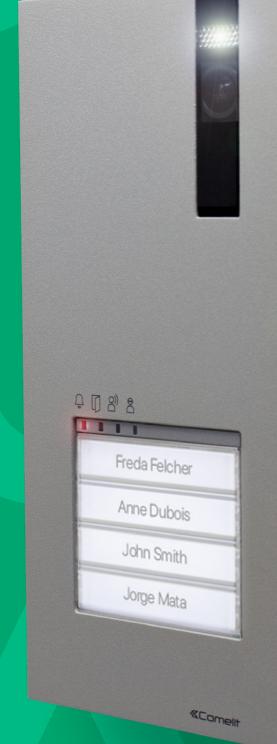

COMELIT

People is the innovative, robust and most sustainable range of video intercoms, thanks in part to the choice of environmentally friend packaging made entirely of paper and cardboard. A series of product that are as easy to install as they are to configure, thanks to NF technology that allows setup within a touch, saving up to 10 times th time compared to a traditional configuration. Its minimal and clear design, its total ruggedness, and its versatility and elegance mak People Handsfree the perfect solution. And, in the 5" version, video memory is standard.

# People Hondstree

more sustainable.

C • VIDEO DOOR ENTRY RANGE

**Discover more** 