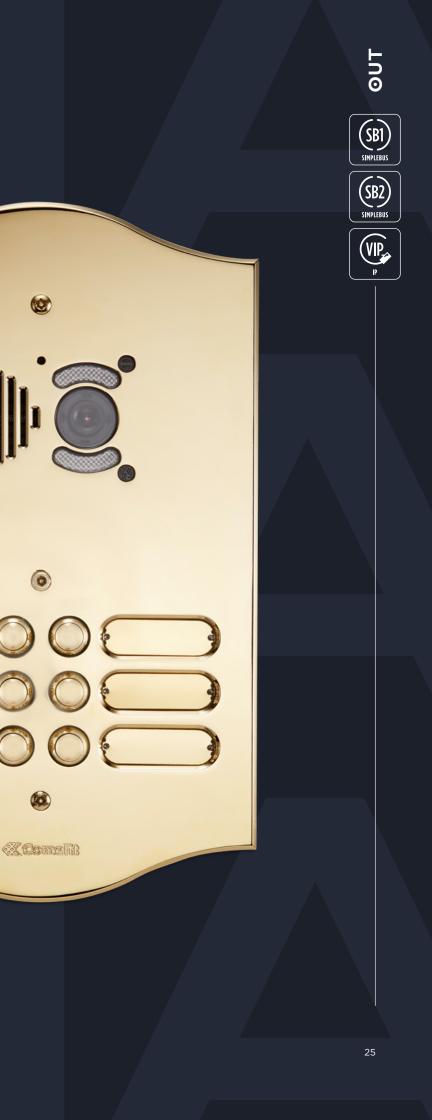

Classic taste, timeless design, superior quality. **Roma** is the door station suitable for prestigious projects for new buildings or the renovation of historic buildings. Available in three different finishes, brass, anthracite and bronzed, **Roma** is the ideal solution for those seeking the right compromise between elegance and technological innovation. Equipped with a front plate made of 3 mm thick plates with PVD (Physical Vapor Deposition) treatment, Roma guarantees high resistance to use and corrosion.