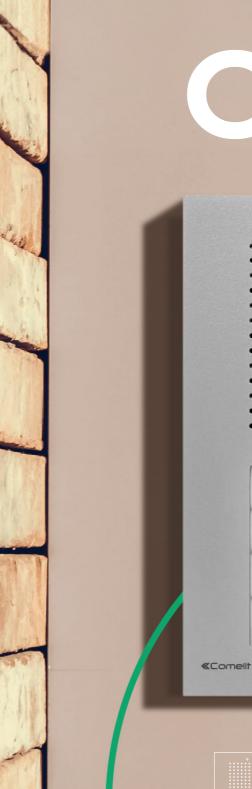

VIP

Solidity and robustness in small dimensions: The Ciao door entry panel is manufactured from diecast aluminum with an IK08 degree of protection that ensures great durability. The IP54 certification also ensures protection from dust and splashing water. The compactness of the audio push-button panel, makes Ciao extremely versatile with the ability to combine up to 4 modules, horizontally or vertically, for up to 20 users.