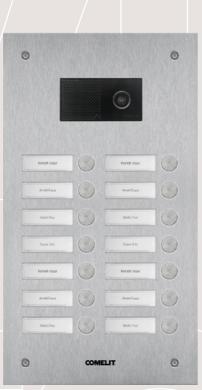

OUT

SIMPLEBUS

**SteelSwitch** is the minimal and elegant COMELIT solution that offers endless options. Thanks to its unique, made-in-Italy design, **SteelSwitch** makes it possible to switch between audio and audio/video systems easily, quickly and economically. Its structure allows countless combinations, allowing you to switch from 1 to 26 buttons, divided over 1 or 2 columns, with flush-mounted or wall-mounted installation. The elegance and durability of brushed 316 stainless steel are the highlights not only of the pushbutton panel but also of the individual buttons already mounted flush and wired while maintaining easy removability of tags from the front.