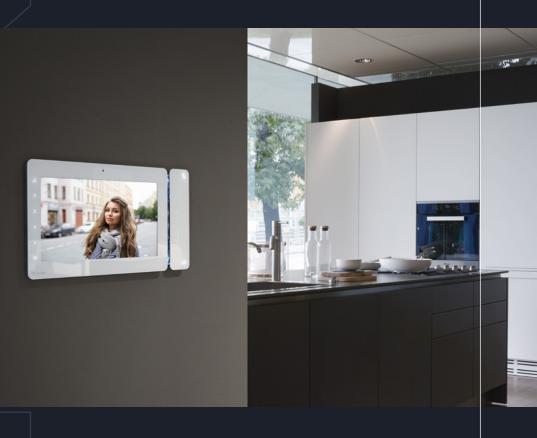

### Safe, discreet, reliable. Also good-looking.

**C**-

Comelit's signature indoor video door entry system offers the ultimate in innovation and the ultimate in design. From the most basic lines to widescreens, our indoor stations offer a unique video door entry experience to suit every need. Thanks to our advanced technology and dedicated app, Comelit indoor stations allow you to always be in the know about what's happening near your home.