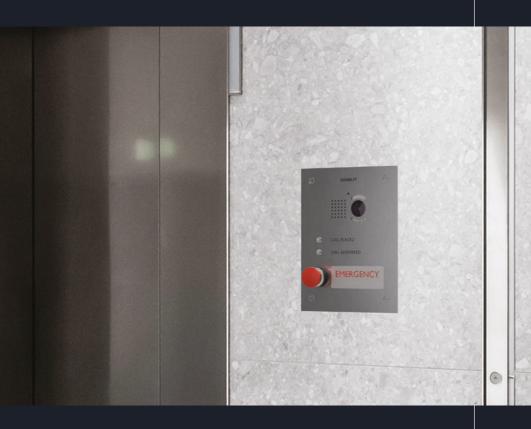

# Епегдепсу

Your safety, our priority.

The **Emergency** panel is the benchmark for critical situations, ensuring quick and reliable contact in any context. Made to meet ADA standards, it ensures maximum safety and accessibility, fitting perfectly in parking lots, hospitals, commercial buildings and public spaces, where every second counts. Inclusive and intuitive, it is designed for everyone: braille indicators, raised text, visual and audible signals make every call accessible, because emergency admits no obstacles.