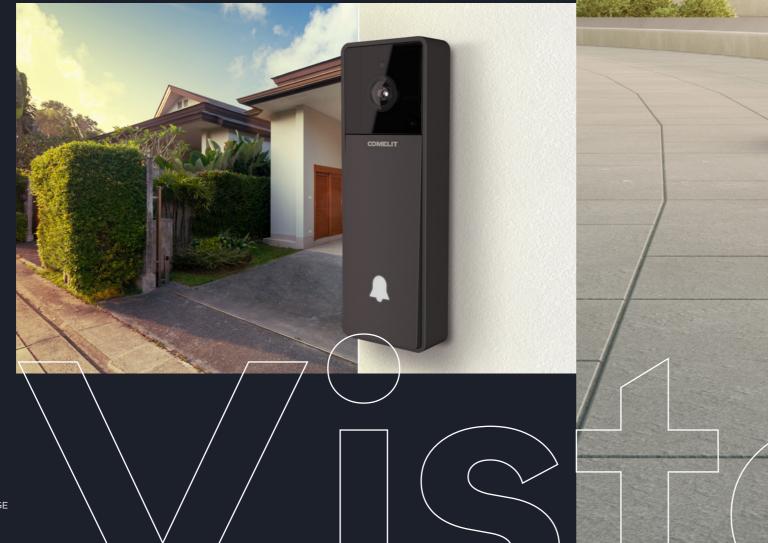

# Visto

### More than smart, brilliant.

Easy to install, amazing to use. **Visto** is the smart doorbell compatible with the building's VIP system and allows you to conveniently see, hear and talk to who's outside the door. And with our APP you can answer the doorbell wherever you are. Smart security, Comelit convenience.