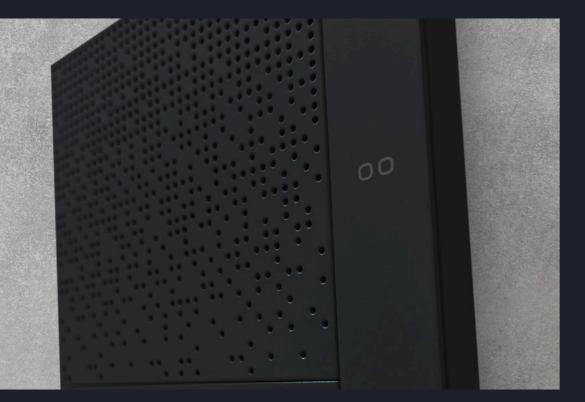

# Vandeleone

透過

Ready for anything, safe anytime.

The push button panel designed specifically to withstand any vandalism and stressful conditions. Comelit's Vandalcom features IK10-rated stainless steel construction, making it robust and durable over time. With this panel you can solve the security problems of the most demanding customers, giving a unique and fully certified solution.