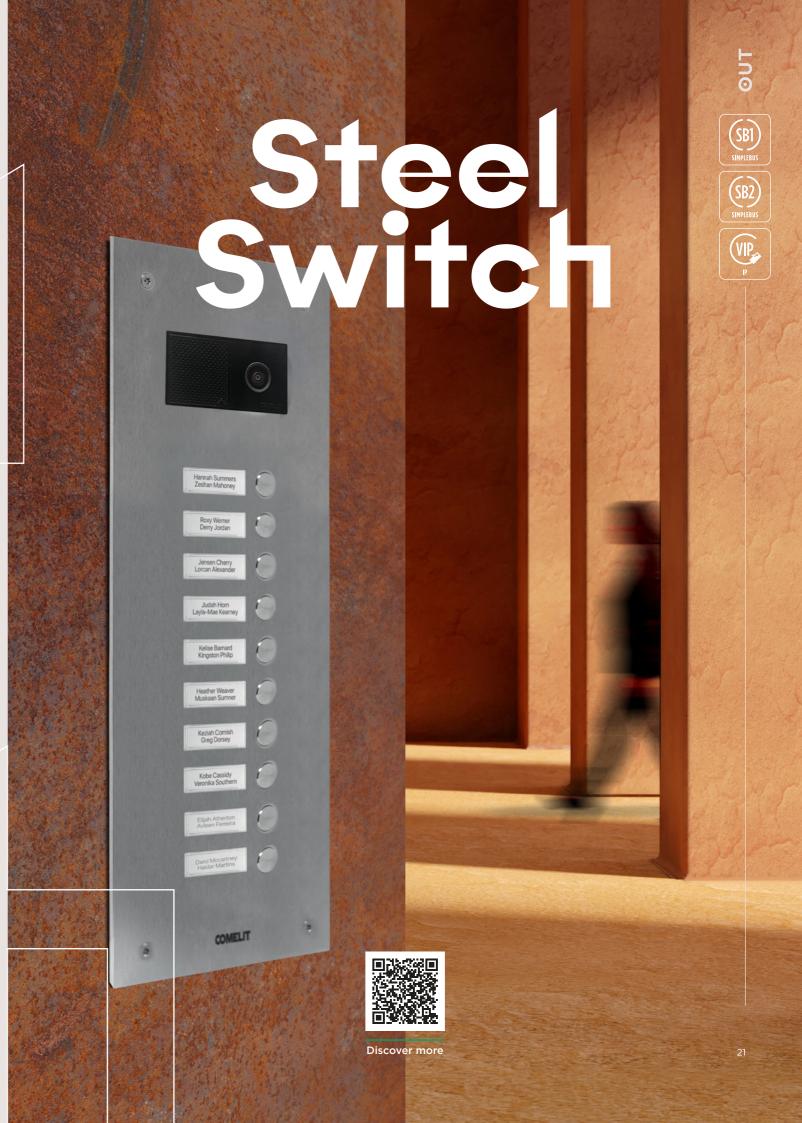

OUT

SIMPLEBUS

**SteelSwitch** is the minimal and elegant COMELIT solution that offers endless options. Thanks to its unique, made-in-Italy design, **SteelSwitch** makes it possible to switch between audio and audio/video systems easily, quickly and economically. Its structure allows countless combinations, allowing you to switch from 1 to 26 buttons, divided over 1 or 2 columns, with flush-mounted or wall-mounted installation. The elegance and durability of brushed 316 stainless steel are the highlights not only of the pushbutton panel but also of the individual buttons already mounted flush and wired while maintaining easy removability of tags from the front.