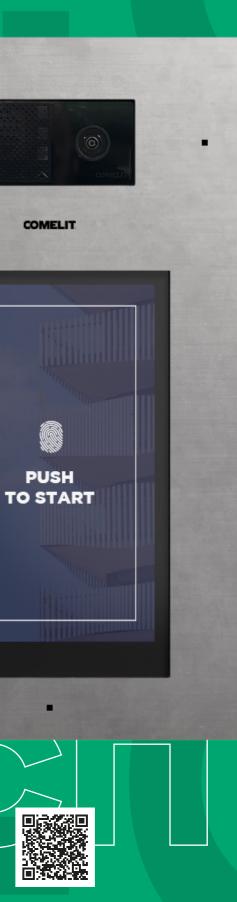

### The perfect expression

**SteelTouch 8"** is the perfect expression of Comelit design. Brushed AISI 316 stainless steel, 2.5 mm thick, absolute strength. A touch of minimalist style that blends with the architecture, enhancing it. An unparalleled level of robustness with IK08 protection to defy time. And then there's the-8" screen, outstanding. High resolution, maximum customization: welcome messages, images, unique graphics. Everything the way you want it. Steel and technology, perfectly balanced.