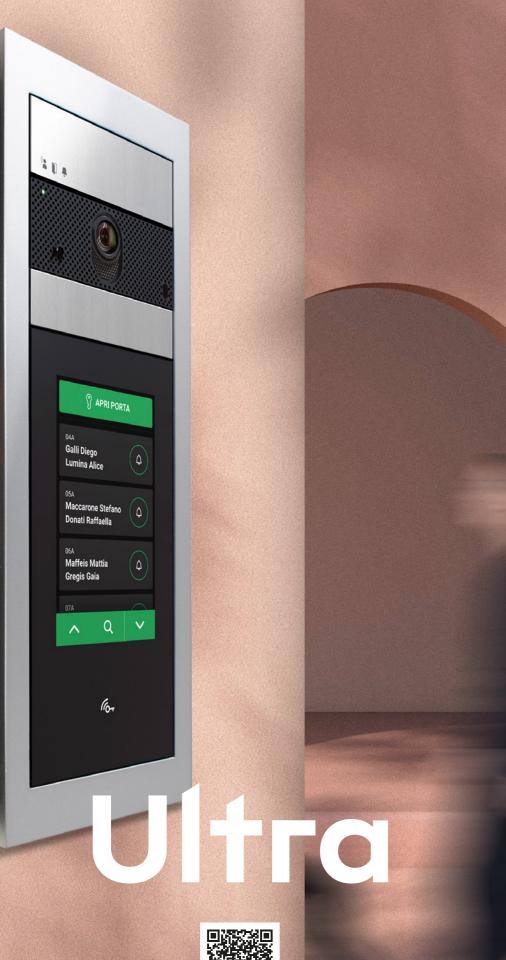

ULTRA -> STEELTOUCH -> 30NE6 SENSE -> STEELSWITCH -> VANDALCOM -> ROMA -> QUADRA -> VISTO -> EMERGENCY ->

 $CIAO \rightarrow$ 

of Comelit quality.

Ultra is the product that best tells the story of our approach to quality: total modularity, stateof-the-art technology, guaranteed safety, and outstanding design. With **Ultra** you can count on a push-button panel created specifically to meet any need. In a rectangular shape of 9.5x9cm you can compose endless possibilities, starting from audio or audio video modules, passing through buttons of different materials, up to touchscreen technology.