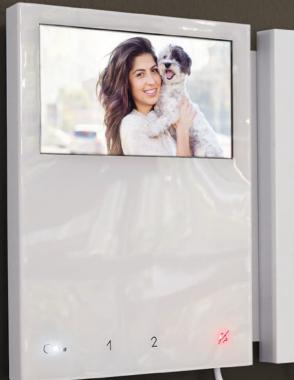

### The perfect expression

**SteelTouch 8"** is the perfect expression of Comelit design. Brushed AISI 316 stainless steel, 2.5 mm thick, absolute strength. A touch of minimalist style that blends with the architecture, enhancing it. An unparalleled level of robustness with IK08 protection to defy time. And then there's the-8" screen, outstanding. High resolution, maximum customization: welcome messages, images, unique graphics. Everything the way you want it. Steel and technology, perfectly balanced.