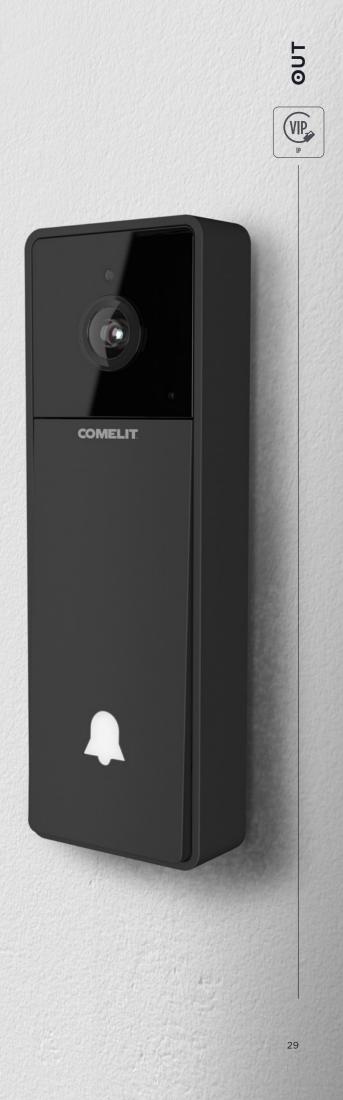

# Visto

### More than smart, brilliant.

Easy to install, amazing to use. **Visto** is the smart doorbell compatible with the building's VIP system and allows you to conveniently see, hear and talk to who's outside the door. And with our APP you can answer the doorbell wherever you are. Smart security, Comelit convenience.