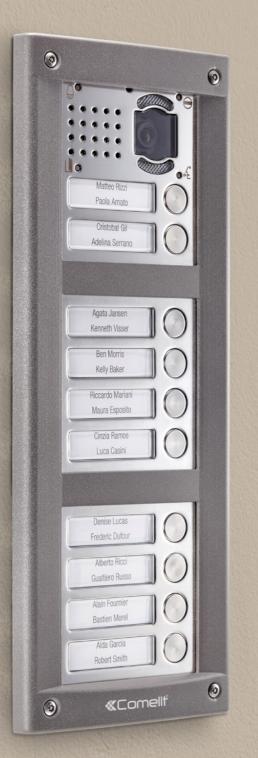

OUT

SIMPLEBUS

**SteelSwitch** is the minimal and elegant COMELIT solution that offers endless options. Thanks to its unique, made-in-Italy design, **SteelSwitch** makes it possible to switch between audio and audio/video systems easily, quickly and economically. Its structure allows countless combinations, allowing you to switch from 1 to 26 buttons, divided over 1 or 2 columns, with flush-mounted or wall-mounted installation. The elegance and durability of brushed 316 stainless steel are the highlights not only of the pushbutton panel but also of the individual buttons already mounted flush and wired while maintaining easy removability of tags from the front.