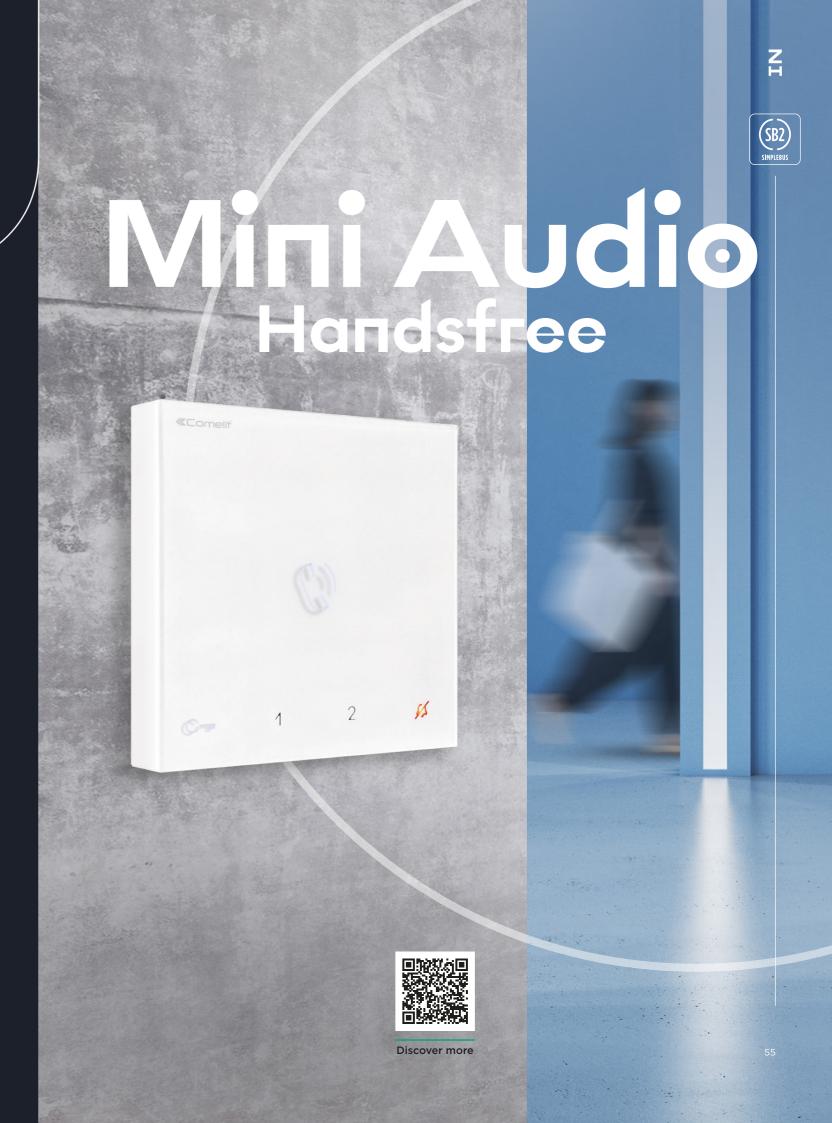

### Our simplicity to the fullest.

With **Mini Audio Handsfree** you can count on a tool that elevates simplicity to timeless luxury. Great ease of installation, immediate and simple operation thanks to sensitive touch buttons with LED backlighting, and a privacy function for communications that are always protected and discreet. **Mini Audio Handsfree** also offers the ultimate in accessibility, thanks to its assistive listening technology for people with reduced hearing ability.