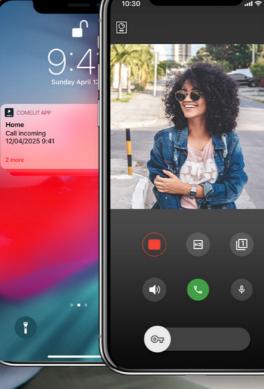

## The security of always being there, even when you are not.

A service that makes a difference for our customers. We have created a single APP for controlling the entire home remotely-a solution that makes COMELIT the choice of those who want top security with maximum simplicity. A simple interface, created around the best user experience, allows the user to easily access and control all installed Comelit systems directly from their smartphone. Comelit App is a smart, touch-friendly and constantly evolving solution.

Always know who's at your door

Generate and share

temporary access

codes

**Unlock doors** remotely

**Controls lights and** actuators

VIDEO DOOR ENTRY RANGE 

Check the cameras

Manage home automation and anti-intrusion