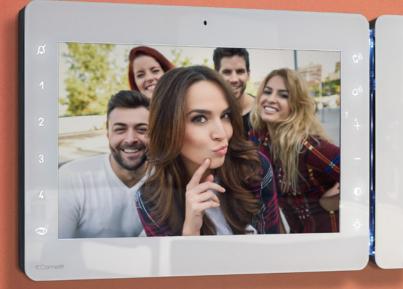

COMELIT

People is the innovative, robust and most sustainable range of video intercoms, thanks in part to the choice of environmentally friend packaging made entirely of paper and cardboard. A series of product that are as easy to install as they are to configure, thanks to NF technology that allows setup within a touch, saving up to 10 times th time compared to a traditional configuration. Its minimal and clear design, its total ruggedness, and its versatility and elegance mak People Handsfree the perfect solution. And, in the 5" version, video memory is standard.

# People Hondstree

more sustainable.

C • VIDEO DOOR ENTRY RANGE

**Discover more** 