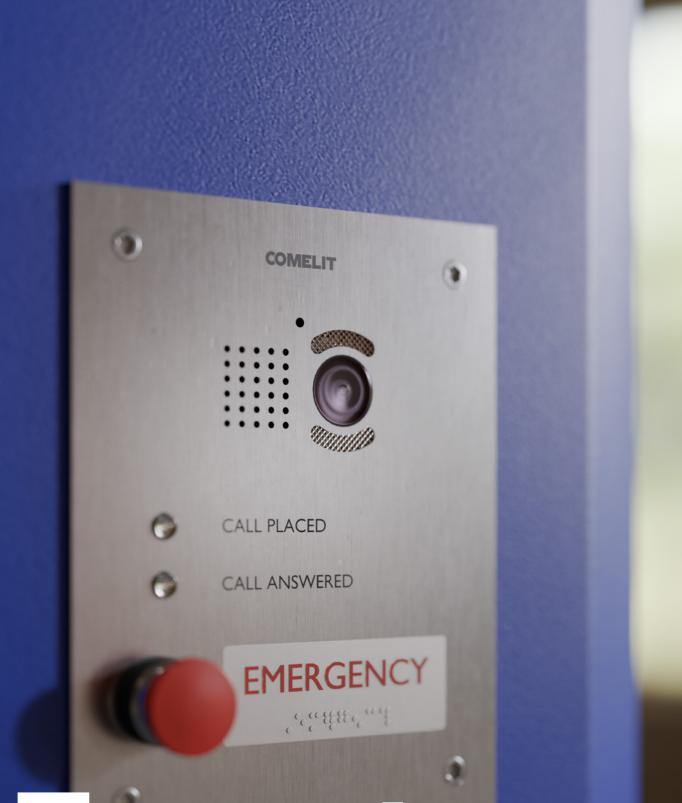

# Епегдепсу

Your safety, our priority.

The **Emergency** panel is the benchmark for critical situations, ensuring quick and reliable contact in any context. Made to meet ADA standards, it ensures maximum safety and accessibility, fitting perfectly in parking lots, hospitals, commercial buildings and public spaces, where every second counts. Inclusive and intuitive, it is designed for everyone: braille indicators, raised text, visual and audible signals make every call accessible, because emergency admits no obstacles.