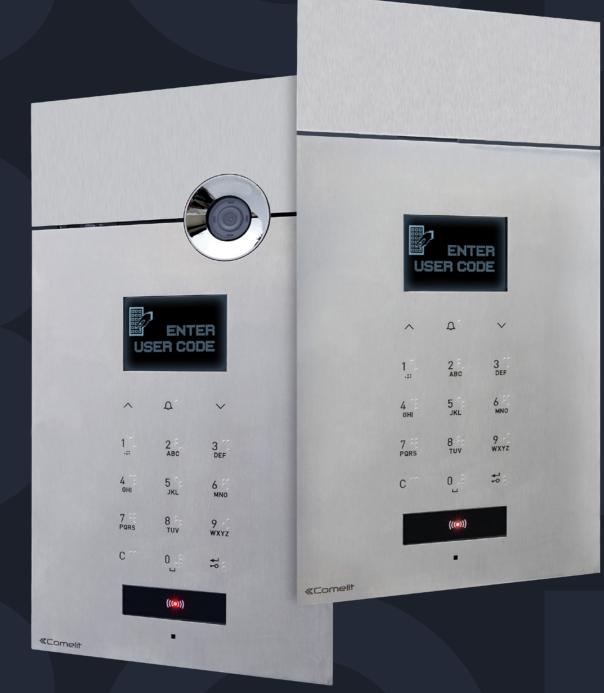

The strength of steel, the beauty of design. **30ne6** is the signature solution for home security: sturdy, solid, long-lasting and with all the Comelit quality. The **30ne6 Sense** range of pushbuttons consists of 2 versions - Audio/Video and Audio, both in brushed steel, both characterized by a minimalist and elegant style that can be perfectly integrated with contemporary architectural trends. Winner of the Red Dot Award, Good Design Award and Merlion Awards, Comelit 3one6 is the world's first handset to employ capacitive technology. Beyond Expectation.