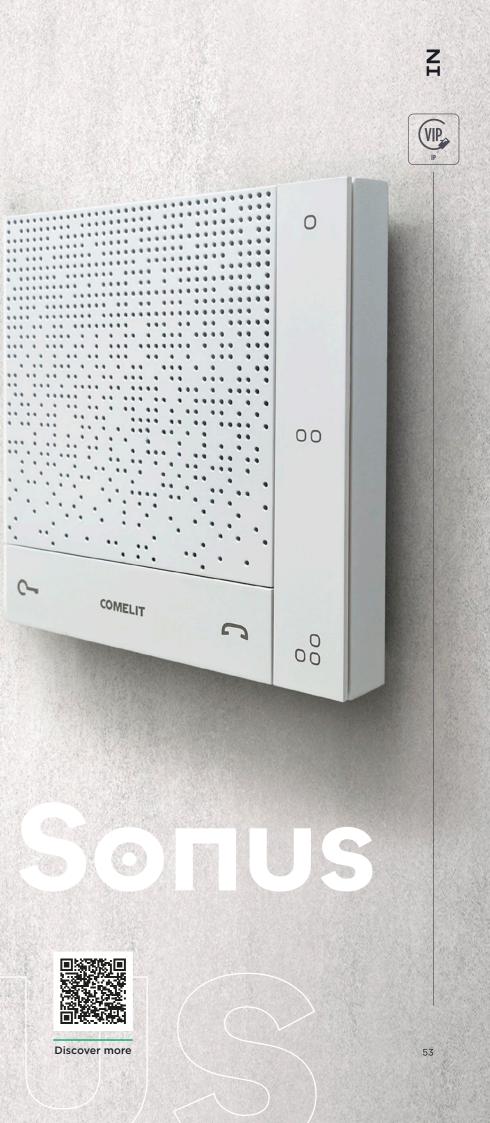

### Best of technology, top of peace of mind.

ZH

1 2 3 4 5 6 15

The best technology, the best efficiency, the best design. With its linear shapes, black or white variants, and backlit buttons, **Sonus** is the solution that simplifies life by adapting harmoniously to any home environment. With a single touch you can answer visitors, open doors or gates, and adjust sound and chime, and with the 3 customizable buttons you can manage advanced functions such as call to the switchboard, intercom, secondary opening controls, and common area lighting. **Sonus**: the perfect form of intercom.