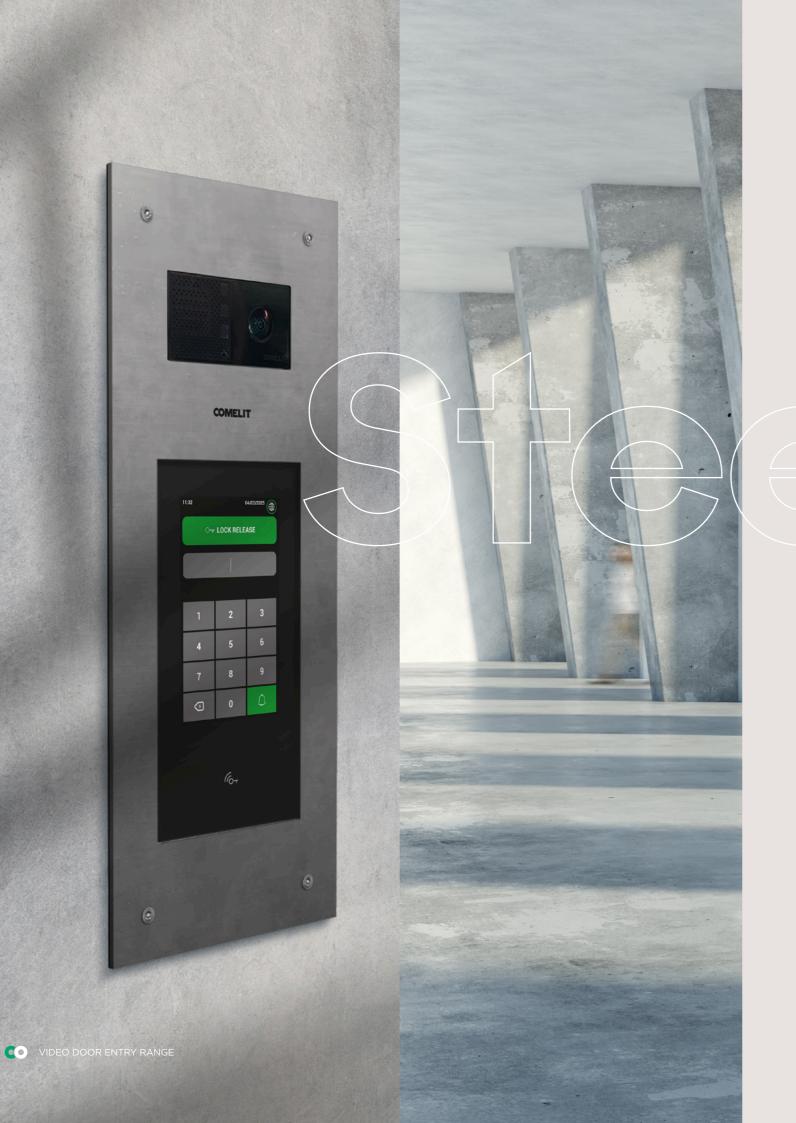

### The perfect expression

**SteelTouch 8"** is the perfect expression of Comelit design. Brushed AISI 316 stainless steel, 2.5 mm thick, absolute strength. A touch of minimalist style that blends with the architecture, enhancing it. An unparalleled level of robustness with IK08 protection to defy time. And then there's the-8" screen, outstanding. High resolution, maximum customization: welcome messages, images, unique graphics. Everything the way you want it. Steel and technology, perfectly balanced.

## SteelTouch

The elegance of steel, the power of technology.

SteelTouch